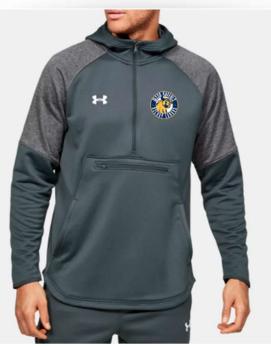

#### UA Hoodie (1300123)— \$46 ea (SR) \$42 ea (YTH)

SR – SM, MD, LG, XL, XXL, XXXL

YTH – SM, MD, LG, XL