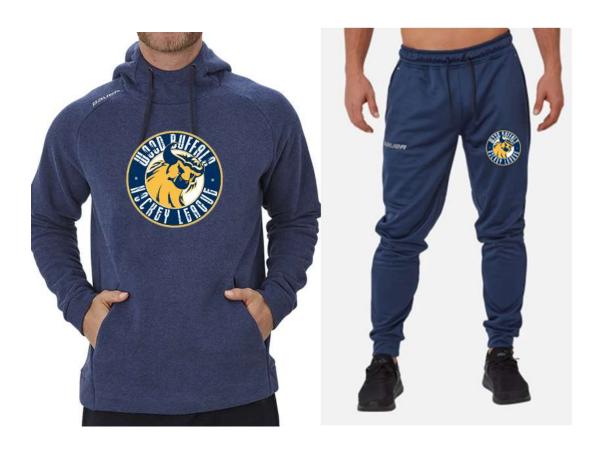

## **Hoodies/Sweats**

Bauer Hoodie (1056867)— \$57 ea (SR/YTH)

Bauer Jogger (1056722)— \$51 ea (SR) \$48 ea (YTH)

SR – XS, SM, MD, LG, XL, XXL YTH – XXS, XS, SM, MD, LG, XL

CCM Hoodie (F6568) – \$56 ea (SR) \$52.50 ea (YTH) CCM Jogger (PN6433) – \$47.50 ea (SR) \$44 ea (YTH)