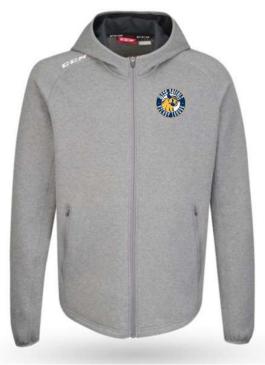

## **Hoodies/Sweats**

Bauer Hoodie (1056867)— \$57 ea (SR/YTH)

Bauer Jogger (1056722)— \$51 ea (SR) \$48 ea (YTH)

SR – XS, SM, MD, LG, XL, XXL YTH – XXS, XS, SM, MD, LG, XL

CCM Hoodie (F6568) – \$56 ea (SR) \$52.50 ea (YTH) CCM Jogger (PN6433) – \$47.50 ea (SR) \$44 ea (YTH)