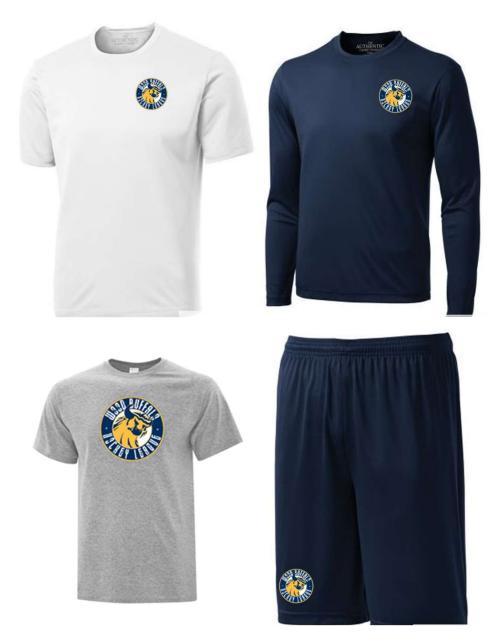

## Shirts/Shorts

**Bauer Tech Shirts (1056795)**– \$30 ea (SR/YTH)

SR – XS, SM, MD, LG, XL, XXL

YTH - XXS, XS, SM, MD, LG, XL

\*\*long sleeve available in grey for \$32 each\*\*

**Bauer Tech Shorts (1054882)**– \$32 ea (SR/YTH)

SR – XS, SM, MD, LG, XL,

YTH – XS, SM, MD, LG

#### CCM Shirts (T6683)- \$30 ea (SR) \$28 ea (YTH)

SR – SM, MD, LG, XL, XXL

YTH – SM, MD, LG, XL

#### \*\*long sleeve available for \$32 and \$30 ea\*\*

CCM Shorts (S5653)- \$31.50 ea (SR) \$29.50 ea (YTH)

SR – SM, MD, LG, XL, XXL

YTH – XXS, XS, SM, MD, LG, XL

#### **UA Shirts (1305775)**– \$31 ea (SR) \$29 ea (YTH)

\*\*long sleeve also available for \$32.50 ea\*\*

SR – SM, MD, LG, XL, XXL, XXXL

YTH – SM, MD, LG, XL

#### **UA Shorts (1351351)**– \$33.50 ea (SR) \$27 ea (YTH)

\*\*no pockets\*\* \*\*the pocketed ones would be \$37 and \$31 each

SR – SM, MD, LG, XL, XXL, XXXL

YTH – SM, MD, LG, XL

ATC Cotton Shirt – \$15 ea

ATC Short Sleeve Tech Shirt – \$20 ea

ATC Long Sleeve Tech Shirt – \$24 ea

ATC Short - \$27 ea

#### \*\*no pockets\*\*

SR – XS, SM, MD, LG, XL, XXL, XXXL, 4XL (XXL and up cost more)
YTH – XS, SM, MD, LG, XL