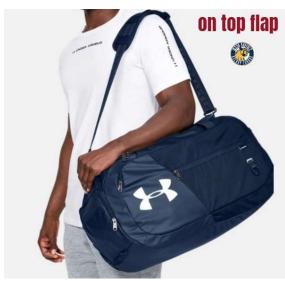

SM, MD, LG, XL

#### **UA Shorts (1351351)**– \$33.50 ea (SR) \$27 ea (YTH)

\*\*no pockets\*\* \*\*the pocketed ones would be \$37 and \$31 each

SR – SM, MD, LG, XL, XXL, XXXL

YTH – SM, MD, LG, XL



ATC Cotton Shirt – \$15 ea

ATC Short Sleeve Tech Shirt – \$20 ea

ATC Long Sleeve Tech Shirt – \$24 ea

ATC Short - \$27 ea

#### \*\*no pockets\*\*

SR – XS, SM, MD, LG, XL, XXL, XXXL, 4XL (XXL and up cost more)
YTH – XS, SM, MD, LG, XL

## **Headwear**



Bauer Adjustable Cap - \$33

Bauer Team Knit Toque - \$28 ea

Bauer Marl POM POM - \$31 ea



CCM Team Adjustable Cap - \$27.50 ea
CCM Team POM POM - \$24.50 ea



ATC Trucker Snapback – \$18

ATC Adjustable Cap – \$15 ea

ATC Skull Cap – \$15 ea

ATC Cuffed Toque - \$16 ea

ATC POMPOM - \$17.50 ea

## EXTRA IDEAS