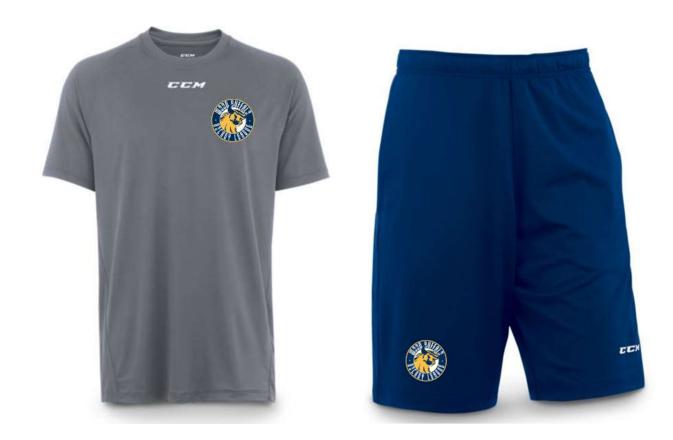

#### CCM Shirts (T6683)- \$30 ea (SR) \$28 ea (YTH)

SR – SM, MD, LG, XL, XXL

YTH – SM, MD, LG, XL

#### \*\*long sleeve available for \$32 and \$30 ea\*\*

CCM Shorts (S5653)- \$31.50 ea (SR) \$29.50 ea (YTH)

SR – SM, MD, LG, XL, XXL

YTH – XXS, XS, SM, MD, LG, XL