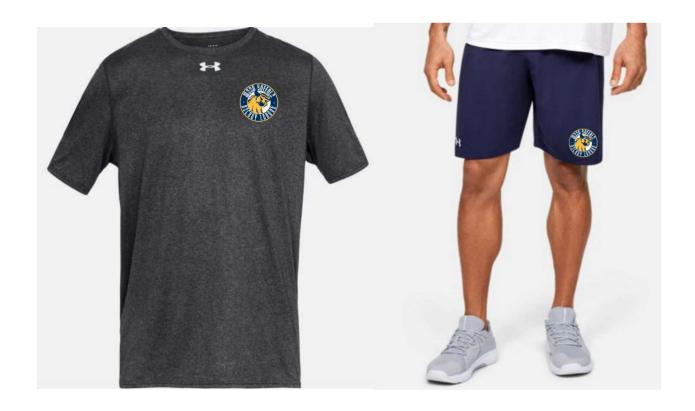

#### **UA Shirts (1305775)**– \$31 ea (SR) \$29 ea (YTH)

\*\*long sleeve also available for \$32.50 ea\*\*

SR – SM, MD, LG, XL, XXL, XXXL

YTH – SM, MD, LG, XL

#### **UA Shorts (1351351)**– \$33.50 ea (SR) \$27 ea (YTH)

\*\*no pockets\*\* \*\*the pocketed ones would be \$37 and \$31 each

SR – SM, MD, LG, XL, XXL, XXXL

YTH – SM, MD, LG, XL

ATC Cotton Shirt – \$15 ea