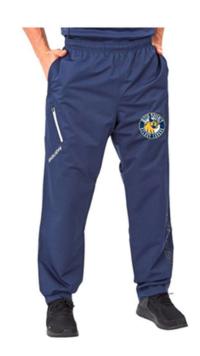

## Track Suits

Bauer Track Jacket (1056587)— \$71.50 ea (SR) \$68 ea (YTH) Bauer Track Pant (1056678)— \$57 ea (SR) \$53.50 ea (YTH)

SR – XS, SM, MD, LG, XL, XXL, XXXL (jacket only for 3XL)
YTH – XXS, XS, SM, MD, LG, XL