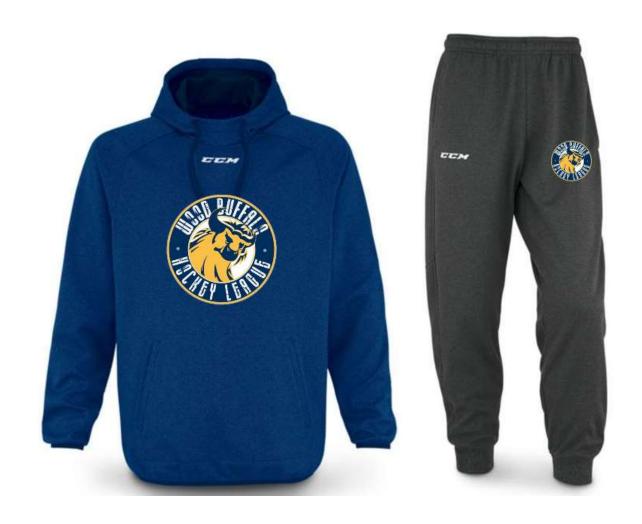

## **Hoodies/Sweats**

Bauer Hoodie (1056867)— \$57 ea (SR/YTH)

Bauer Jogger (1056722)— \$51 ea (SR) \$48 ea (YTH)

SR – XS, SM, MD, LG, XL, XXL YTH – XXS, XS, SM, MD, LG, XL

CCM Hoodie (F6568) – \$56 ea (SR) \$52.50 ea (YTH) CCM Jogger (PN6433) – \$47.50 ea (SR) \$44 ea (YTH)