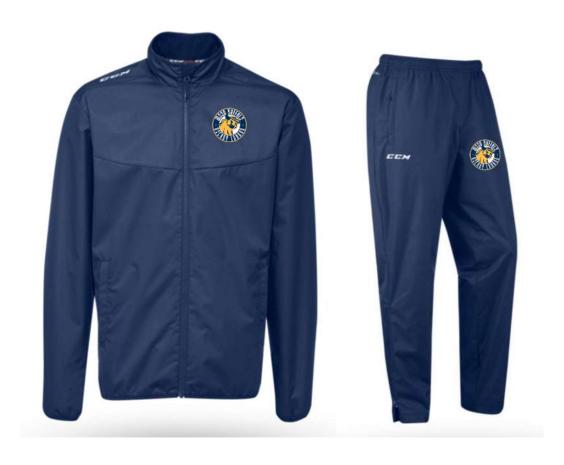

## Track Suits

Bauer Track Jacket (1056587)— \$71.50 ea (SR) \$68 ea (YTH) Bauer Track Pant (1056678)— \$57 ea (SR) \$53.50 ea (YTH)

SR – XS, SM, MD, LG, XL, XXL, XXXL (jacket only for 3XL)
YTH – XXS, XS, SM, MD, LG, XL