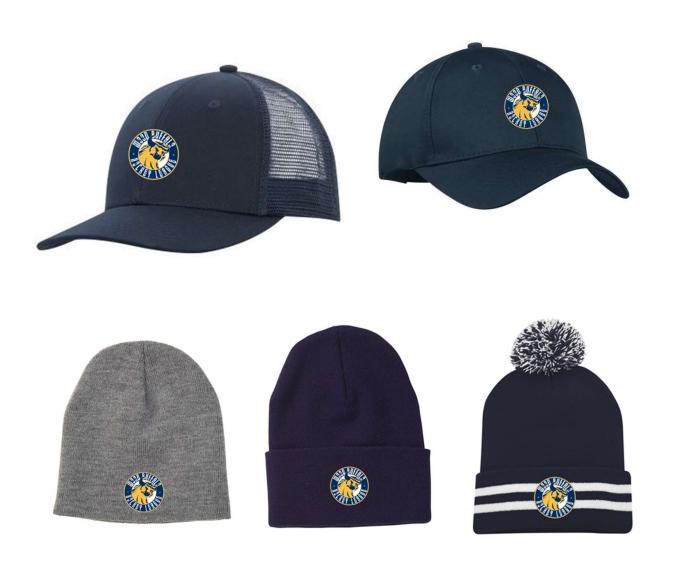

## **Headwear**

Bauer Adjustable Cap - \$33

Bauer Team Knit Toque - \$28 ea

Bauer Marl POM POM - \$31 ea

CCM Team Adjustable Cap - \$27.50 ea
CCM Team POM POM - \$24.50 ea

ATC Trucker Snapback – \$18

ATC Adjustable Cap – \$15 ea

ATC Skull Cap – \$15 ea

ATC Cuffed Toque - \$16 ea

ATC POMPOM - \$17.50 ea