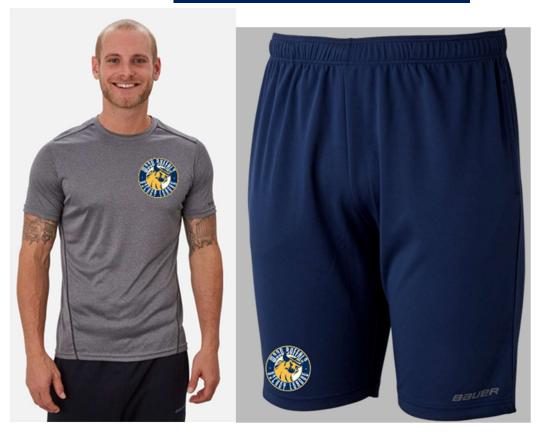

## Shirts/Shorts

**Bauer Tech Shirts (1056795)**– \$30 ea (SR/YTH)

SR – XS, SM, MD, LG, XL, XXL

YTH - XXS, XS, SM, MD, LG, XL

\*\*long sleeve available in grey for \$32 each\*\*

**Bauer Tech Shorts (1054882)**– \$32 ea (SR/YTH)

SR – XS, SM, MD, LG, XL,

YTH – XS, SM, MD, LG