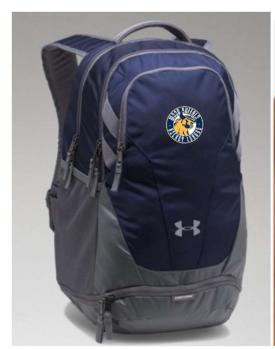

TH – SM, MD, LG, XL

#### **UA Shorts (1351351)**– \$33.50 ea (SR) \$27 ea (YTH)

\*\*no pockets\*\* \*\*the pocketed ones would be \$37 and \$31 each

SR – SM, MD, LG, XL, XXL, XXXL

YTH – SM, MD, LG, XL



ATC Cotton Shirt – \$15 ea

ATC Short Sleeve Tech Shirt – \$20 ea

ATC Long Sleeve Tech Shirt – \$24 ea

ATC Short - \$27 ea

#### \*\*no pockets\*\*

SR – XS, SM, MD, LG, XL, XXL, XXXL, 4XL (XXL and up cost more)
YTH – XS, SM, MD, LG, XL

## **Headwear**



Bauer Adjustable Cap - \$33

Bauer Team Knit Toque - \$28 ea

Bauer Marl POM POM - \$31 ea



CCM Team Adjustable Cap - \$27.50 ea
CCM Team POM POM - \$24.50 ea



ATC Trucker Snapback – \$18

ATC Adjustable Cap – \$15 ea

ATC Skull Cap – \$15 ea

ATC Cuffed Toque - \$16 ea

ATC POMPOM - \$17.50 ea

## EXTRA IDEAS