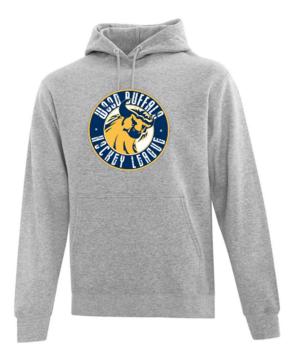

## **Hoodies/Sweats**

Bauer Hoodie (1056867)— \$57 ea (SR/YTH)

Bauer Jogger (1056722)— \$51 ea (SR) \$48 ea (YTH)

SR – XS, SM, MD, LG, XL, XXL YTH – XXS, XS, SM, MD, LG, XL

CCM Hoodie (F6568) – \$56 ea (SR) \$52.50 ea (YTH) CCM Jogger (PN6433) – \$47.50 ea (SR) \$44 ea (YTH)

SR – XS, SM, MD, LG, XL, XXL (xs only available in hoodie)
YTH – XXS, XS, SM, MD, LG, XL