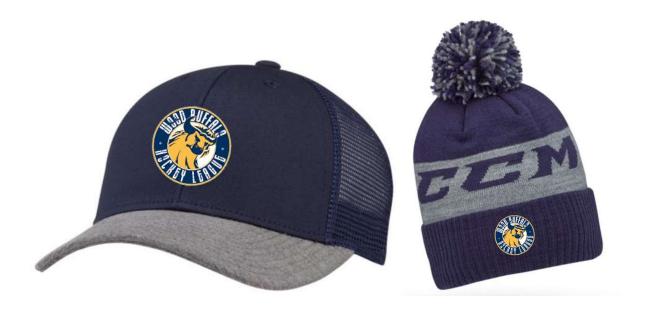

## **Headwear**

Bauer Adjustable Cap - \$33

Bauer Team Knit Toque - \$28 ea

Bauer Marl POM POM - \$31 ea

CCM Team Adjustable Cap - \$27.50 ea
CCM Team POM POM - \$24.50 ea

ATC Trucker Snapback – \$18

ATC Adjustable Cap – \$15 ea

ATC Skull Cap – \$15 ea

ATC Cuffed Toque - \$16 ea

ATC POMPOM - \$17.50 ea