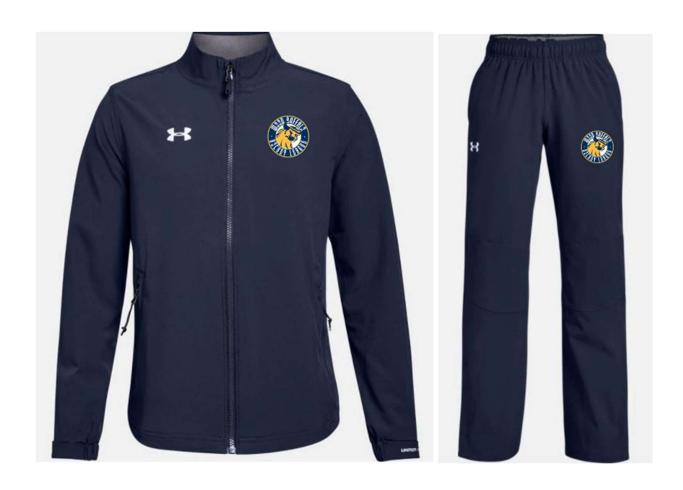

UA Track Jacket (1317185)- \$70 ea (SR) \$67 ea (YTH)
UA Track Pant (1317187)- \$60 ea (SR) \$57 ea (YTH)

SR – SM, MD, LG, XL, XXL YTH – XS, SM, MD, LG, XL

CCM Track Jacket (J5314)- \$74 ea (SR) \$70 ea (YTH)