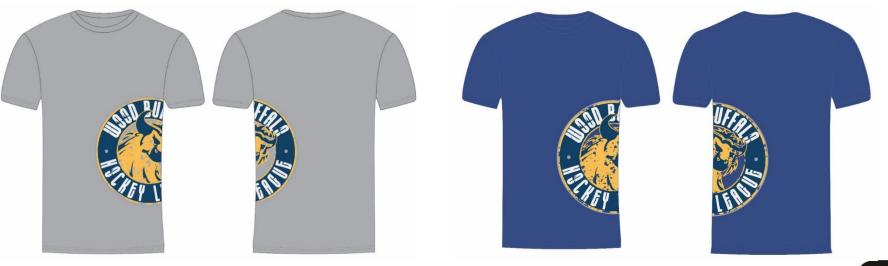

### 2021/2022 APPAREL GUIDE

Everday Tees: \$25 +gst WBHL distressed logo \*65% cotton 35% poly, ribbed neck

Available in Adult & Kids Customization Available: Number

teamsales@sk8lab.ca