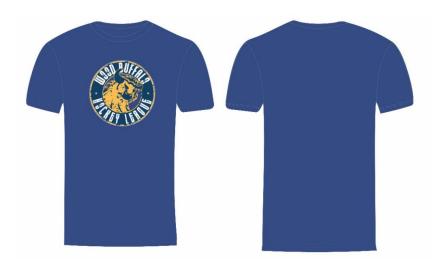

### 2021/2022 APPAREL GUIDE

Everday Tees: \$25 +gst WBHL distressed logo \*65% cotton 35% poly, ribbed neck

Available in Adult & Kids Customization Available: Number

teamsales@sk8lab.ca