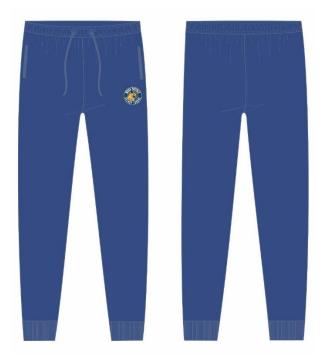

## 2021/2022 APPAREL GUIDE

SweatPants: \$37 +gst WBHL distressed logo \*65% cotton 35% Poly, pockets elastic ankles, drawstring waist

Available in Adult & Kids Customization Available: Number