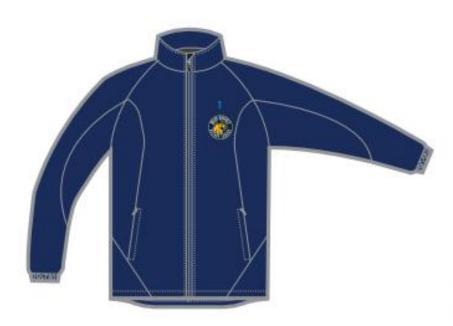

## 2021/2022 APPAREL GUIDE

Premium Track Suit: \$110 +gst \*BAUER FLEX FIT JACKETS & PANTS ARE ALSO AVAILABLE; INQUIRE WITHIN\* WBHL embroidered logo on jacket & pant \*Water resistant exterior, moisture wicking interior.