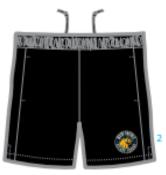

### 2021/2022 APPAREL GUIDE

Technical Tee: \$24 +gst WBHL embroidered logo \*Advanced moisture wicking, flat seams, feels like cotton

Available in Adult & Kids Customization Available: Number

Perfect Training Short: \$32 +gst WBHL embroidered logo \*Breathable, 100% poly-microfibre, pockets, superior moisture wicking properties