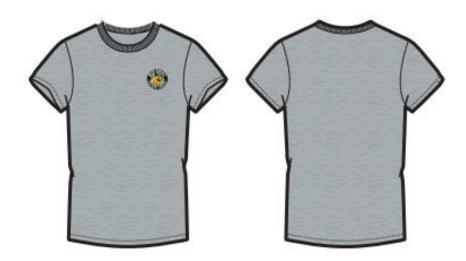

### 2021/2022 APPAREL GUIDE

Everday Tees: \$25 +gst WBHL distressed logo \*65% cotton 35% poly, ribbed neck

Available in Adult & Kids Customization Available: Number

teamsales@sk8lab.ca