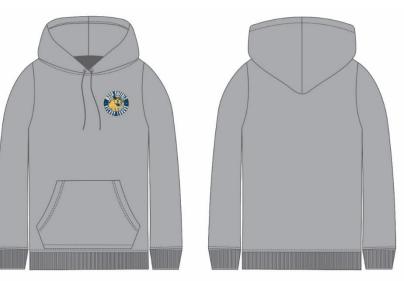

## 2021/2022 APPAREL GUIDE

Hoodie: \$40 +gst WBHL distressed logo \*65% cotton 35% Poly, drawstring, ribbed cuffs/waist

Available in Adult & Kids Customization Available: Name, Number