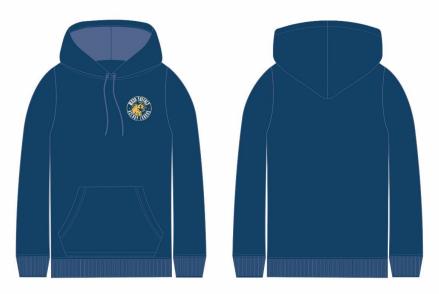

## 2021/2022 APPAREL GUIDE

Hoodie: \$40 +gst WBHL distressed logo \*65% cotton 35% Poly, drawstring, ribbed cuffs/waist

Available in Adult & Kids Customization Available: Name, Number