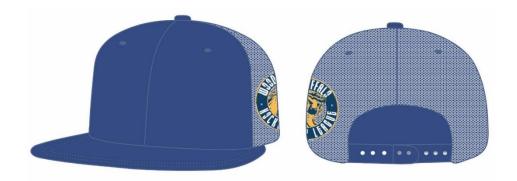

## 2021/2022 APPAREL GUIDE

Hat: \$27 +gst WBHL logo (Logo can go on front or side) \*Mesh snap back

> Available in Adult & Kids Customization Available: Number

Sk8 Lab is conveniently located in MacDonald Island, across from Second Cup. Should you be looking for something that you do not see above please contact us at <u>sk8labymm@gmail.com</u> as we can design and produce anything you have in mind. We also do inhouse embroidery and heat press, which allows you to customize your WBHL Team Swag!