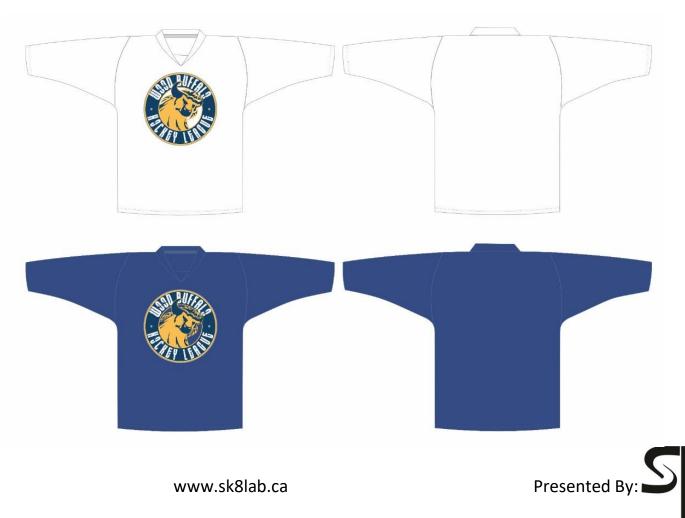

## 2021/2022 APPAREL GUIDE

Practice Jerseys: \$30 +gst WBHL logo

Available in Adult & Kids Customization Available: Name, Number