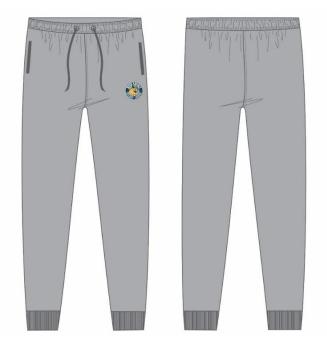

## 2021/2022 APPAREL GUIDE

SweatPants: \$37 +gst WBHL distressed logo \*65% cotton 35% Poly, pockets elastic ankles, drawstring waist

Available in Adult & Kids Customization Available: Number