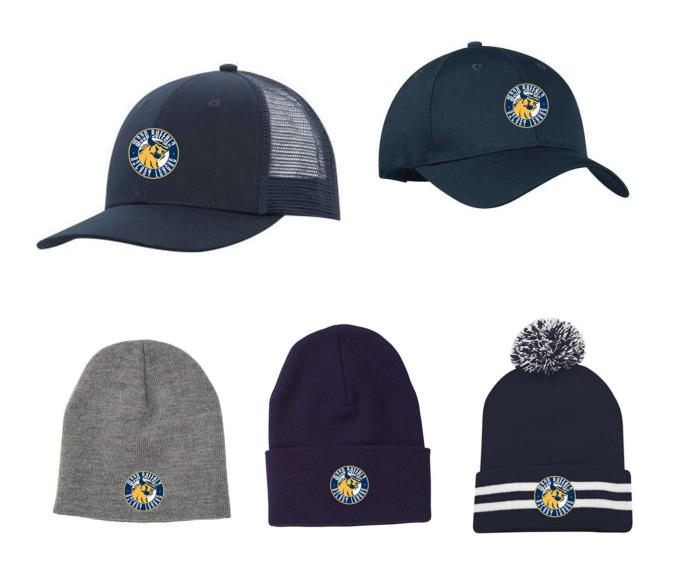

## **Headwear**

Bauer Adjustable Cap - \$34.50 ea

Bauer Team Knit Toque - \$30 ea

Bauer Marl POM POM - \$31.50 ea

CCM Team Adjustable Trucker Cap (HTR2TA)— \$28.50 ea

CCM Team POM POM (HPM3TB)— \$37.50 ea

CCM Team POMPOM W/ Fleece Liner (HPM3TA) - \$37.50 ea \*white cuff image\*

CCM Team beanie (HCB3TA) - \$37.50 ea

ATC Trucker Snapback – \$21 ea

ATC Adjustable Cap – \$18 ea

ATC Skull Cap – \$18 ea

ATC Cuffed Toque - \$19 ea

ATC POMPOM - \$21 ea