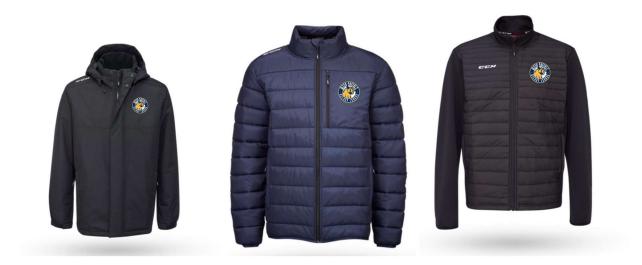

## **WINTER WEAR**

**Bauer Puffer Vest (1061015)**– \$102 ea (SR ONLY)

SR – XS, SM, MD, LG, XL, XXL

Bauer Hooded Puffer Jacket (1057798)— \$130 ea (SR/YTH)

Special pricing for FMMHA, retails for \$200!

Bauer Heavyweight Winter Coat (1056707)— \$100 ea (SR/YTH)

Special pricing for FMMHA, retails for \$175!

SR – XS, SM, MD, LG, XL, XXL

YTH - XXS, XS, SM, MD, LG, XL

CCM Winter Jacket (J5320)- \$150 ea (SR) \$134.50 ea (YTH)

CCM Quilted Winter Jacket (J4797)— \$146 ea (SR) \$134.50 ea (YTH)