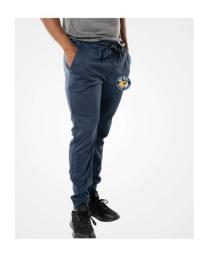

#### Hoodies/Sweats

Bauer Hoodie (1060770)— \$59.50 ea (SR/YTH)

Bauer Full Zip Hoodie (1060780)-\$74.50 ea (SR) \$71 ea (YTH)

Bauer Jogger (1060775) - \$58.50 ea (SR) \$57 ea (YTH)

SR – XS, SM, MD, LG, XL, XXL YTH – XXS, XS, SM, MD, LG, XL