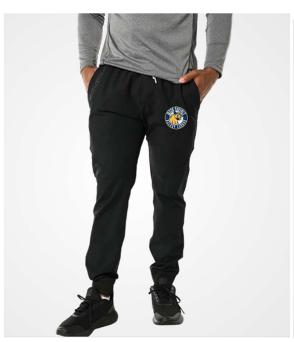

#### Hoodies/Sweats

Bauer Hoodie (1060770)— \$59.50 ea (SR/YTH)

Bauer Full Zip Hoodie (1060780)-\$74.50 ea (SR) \$71 ea (YTH)

Bauer Jogger (1060775) - \$58.50 ea (SR) \$57 ea (YTH)

SR – XS, SM, MD, LG, XL, XXL YTH – XXS, XS, SM, MD, LG, XL