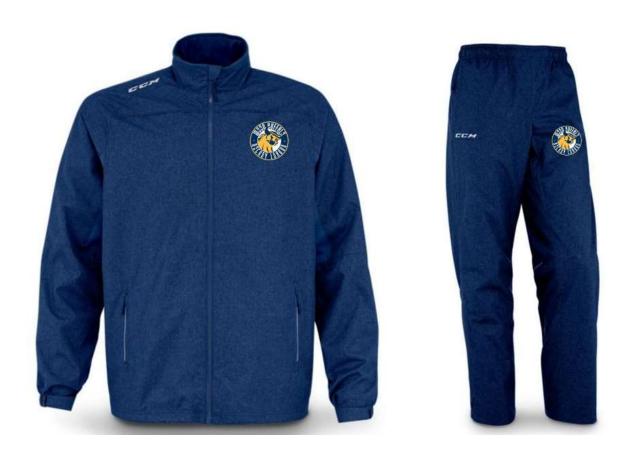

## **Track Suits**

Bauer Track Jacket (1056587)— \$74.50 ea (SR) \$71 ea (YTH)

Bauer Track Pant (1056678)— \$59.50 ea (SR) \$56.50 ea
(YTH)

SR – XS, SM, MD, LG, XL, XXL, XXXL (jacket only for 3XL)
YTH – XXS, XS, SM, MD, LG, XL