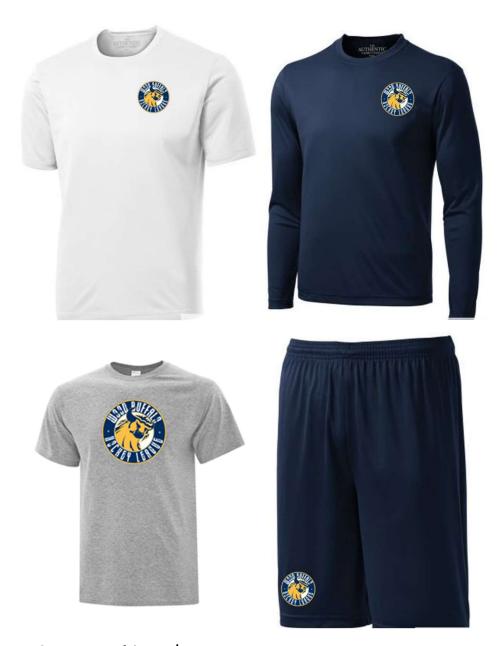

SR – SM, MD, LG, XL, XXL, XXXL

YTH - SM, MD, LG, XL

Basic Cotton Shirt - \$18.75

Basic Short Sleeve Tech Shirt - \$23 ea

Basic Long Sleeve Tech Shirt - \$27 ea

Basic Short - \$27.50 ea

SR – XS, SM, MD, LG, XL, XXL, XXXL, 4XL (XXL and up cost more)
YTH – XS, SM, MD, LG, XL