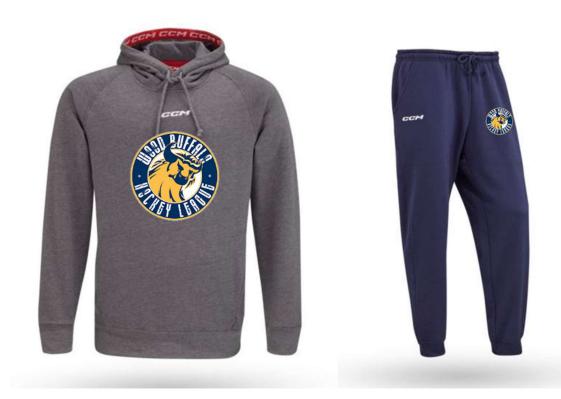

## **Track Suits**

Bauer Track Jacket (1056587)— \$74.50 ea (SR) \$71 ea (YTH)

Bauer Track Pant (1056678)— \$59.50 ea (SR) \$56.50 ea
(YTH)

SR – XS, SM, MD, LG, XL, XXL, XXXL (jacket only for 3XL)
YTH – XXS, XS, SM, MD, LG, XL

UA Track Jacket (1317185)- \$71 ea (SR) \$67.50 ea (YTH)
UA Track Pant (1317187)- \$61 ea (SR) \$57.50 ea (YTH)

SR – SM, MD, LG, XL, XXL YTH – XS, SM, MD, LG, XL

CCM Track Jacket (J5314)— \$74.50 ea (SR) \$71 ea (YTH)
CCM Track Pant (PN5315)— \$62 ea (SR) \$57 ea (YTH)

SR – SM, MD, LG, XL, XXL, XXXL YTH – XXS, XS, SM, MD, LG, XL

#### Hoodies/Sweats

Bauer Hoodie (1060770)— \$59.50 ea (SR/YTH)

Bauer Full Zip Hoodie (1060780)-\$74.50 ea (SR) \$71 ea (YTH)

Bauer Jogger (1060775) - \$58.50 ea (SR) \$57 ea (YTH)

SR – XS, SM, MD, LG, XL, XXL YTH – XXS, XS, SM, MD, LG, XL

CCM Hoodie (FHO2TB)- \$64 ea (SR) \$59 ea (YTH)
CCM Jogger (PFP2TA)- \$55 ea (SR) \$49.50 ea (YTH)

SR – XS, SM, MD, LG, XL, XXL (xs only available in hoodie)
YTH – XXS, XS, SM, MD, LG, XL