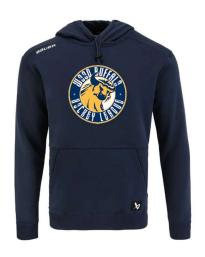

#### Hoodies/Sweats

Bauer Hoodie (1060770)— \$59.50 ea (SR/YTH)

Bauer Full Zip Hoodie (1060780)-\$74.50 ea (SR) \$71 ea (YTH)

Bauer Jogger (1060775) - \$58.50 ea (SR) \$57 ea (YTH)

SR – XS, SM, MD, LG, XL, XXL YTH – XXS, XS, SM, MD, LG, XL