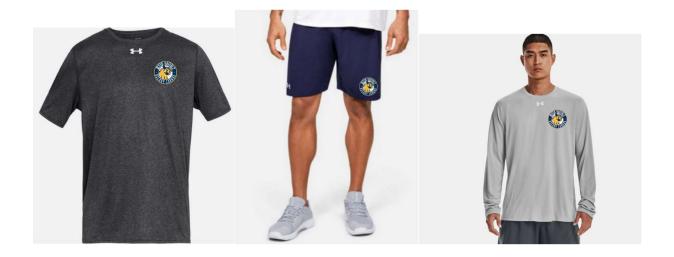

#### UA Shirts (1376842)- \$31.50 ea (SR) \$30 ea (YTH)

\*\*long sleeve also available for \$37 ea (1376843)\*\*

SR – SM, MD, LG, XL, XXL, XXXL

YTH – SM, MD, LG, XL

**UA Shorts (1351351)**– \$38 ea (SR) \$31.50 ea (YTH)

SR – SM, MD, LG, XL, XXL, XXXL

YTH - SM, MD, LG, XL

Basic Cotton Shirt - \$18.75

Basic Short Sleeve Tech Shirt - \$23 ea

Basic Long Sleeve Tech Shirt - \$27 ea

Basic Short - \$27.50 ea

SR – XS, SM, MD, LG, XL, XXL, XXXL, 4XL (XXL and up cost more)
YTH – XS, SM, MD, LG, XL