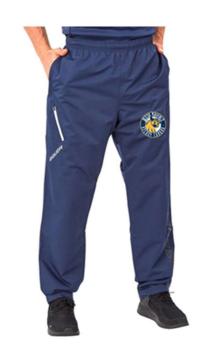

## **Track Suits**

Bauer Track Jacket (1056587)— \$74.50 ea (SR) \$71 ea (YTH)

Bauer Track Pant (1056678)— \$59.50 ea (SR) \$56.50 ea
(YTH)

SR – XS, SM, MD, LG, XL, XXL, XXXL (jacket only for 3XL)
YTH – XXS, XS, SM, MD, LG, XL