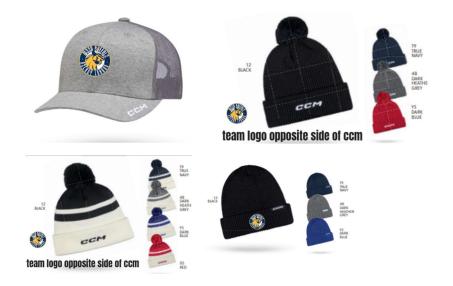

## **Headwear**

Bauer Adjustable Cap - \$34.50 ea

Bauer Team Knit Toque - \$30 ea

Bauer Marl POM POM - \$31.50 ea

CCM Team Adjustable Trucker Cap (HTR2TA)— \$28.50 ea

CCM Team POM POM (HPM3TB)— \$37.50 ea

CCM Team POMPOM W/ Fleece Liner (HPM3TA) - \$37.50 ea \*white cuff image\*

CCM Team beanie (HCB3TA) - \$37.50 ea

ATC Trucker Snapback – \$21 ea

ATC Adjustable Cap – \$18 ea

ATC Skull Cap – \$18 ea

ATC Cuffed Toque - \$19 ea

ATC POMPOM - \$21 ea