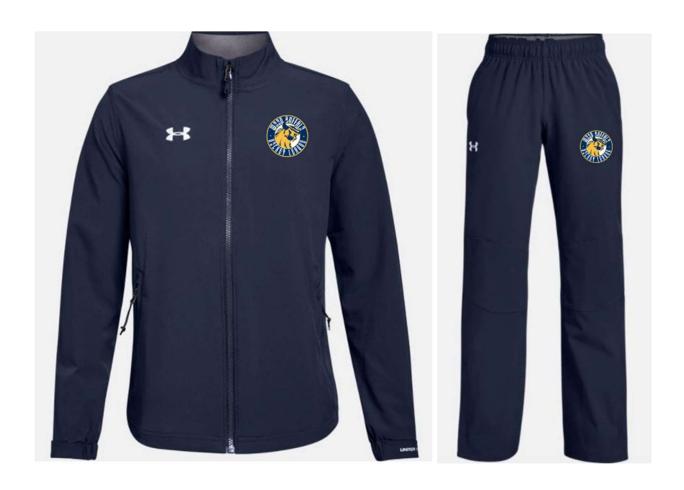

UA Track Jacket (1317185)- \$71 ea (SR) \$67.50 ea (YTH)
UA Track Pant (1317187)- \$61 ea (SR) \$57.50 ea (YTH)

SR – SM, MD, LG, XL, XXL YTH – XS, SM, MD, LG, XL

CCM Track Jacket (J5314)— \$74.50 ea (SR) \$71 ea (YTH)
CCM Track Pant (PN5315)— \$62 ea (SR) \$57 ea (YTH)