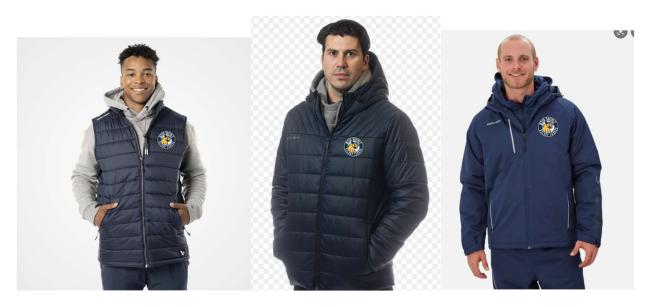

## **WINTER WEAR**

**Bauer Puffer Vest (1061015)**– \$102 ea (SR ONLY)

SR – XS, SM, MD, LG, XL, XXL

Bauer Hooded Puffer Jacket (1057798)— \$130 ea (SR/YTH)

Special pricing for FMMHA, retails for \$200!

Bauer Heavyweight Winter Coat (1056707)— \$100 ea (SR/YTH)

Special pricing for FMMHA, retails for \$175!

SR – XS, SM, MD, LG, XL, XXL

YTH - XXS, XS, SM, MD, LG, XL

CCM Winter Jacket (J5320)- \$150 ea (SR) \$134.50 ea (YTH)

CCM Quilted Winter Jacket (J4797)— \$146 ea (SR) \$134.50 ea (YTH)

CCM Team Quilted Jacket (J5321)— \$89.50 ea (SR) \$84 (YTH)

SR – XS, SM, MD, LG, XL, XXL, XXXL

YTH – XXS, XS, SM, MD, LG, XL