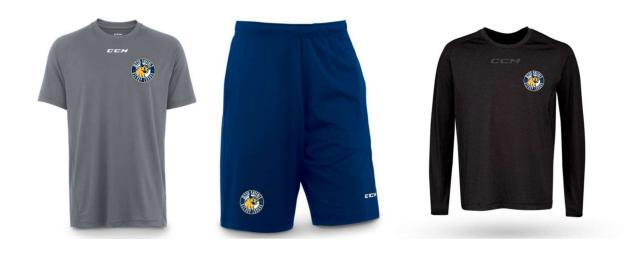

#### CCM Shirts (TSS2RA)- \$39.50 ea (SR) \$34.50 ea (YTH)

SR – SM, MD, LG, XL, XXL

YTH – SM, MD, LG, XL

\*\*long sleeve available for \$42.50 each (SR), \$37 each (YTH)

CCM Shorts (S5653)- \$35 ea (SR) \$32.50 ea (YTH)

SR – SM, MD, LG, XL, XXL

YTH – XXS, XS, SM, MD, LG, XL