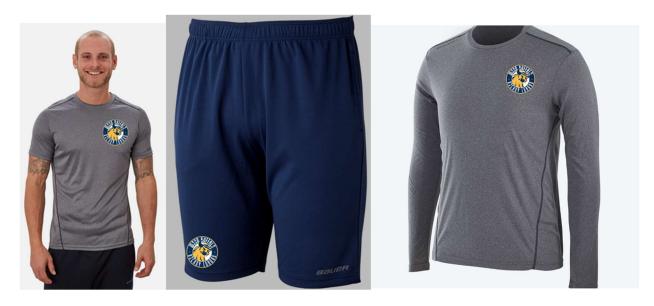

## Shirts/Shorts

Bauer Tech Shirts (1056795) - \$33.50 ea (SR/YTH)

SR – XS, SM, MD, LG, XL, XXL

YTH - XXS, XS, SM, MD, LG, XL

\*\*long sleeve available in grey only for \$36 each\*\*

**Bauer Tech Shorts (1054882)**– \$34 ea (SR/YTH)

SR – XS, SM, MD, LG, XL,

YTH – XS, SM, MD, LG