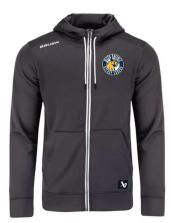

#### Hoodies/Sweats

Bauer Hoodie (1060770)— \$59.50 ea (SR/YTH)

Bauer Full Zip Hoodie (1060780)-\$74.50 ea (SR) \$71 ea (YTH)

Bauer Jogger (1060775) - \$58.50 ea (SR) \$57 ea (YTH)

SR – XS, SM, MD, LG, XL, XXL YTH – XXS, XS, SM, MD, LG, XL