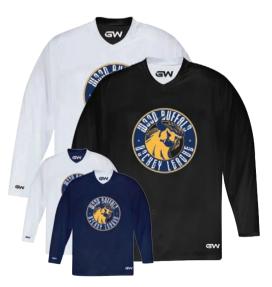

# Gamewear Reverse Junior Practice Jersey

These are 100% breathable polyester made for revesible wear

Decoration of front chest included.

Item Special Ordered - 3-4 week turn around.

Price includes tax.

Sizing Chart Provided at Request

\$ 46.00