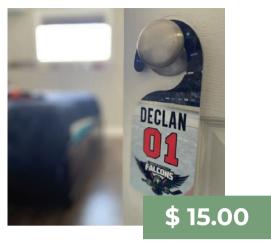

### **Tournament Door Hangers**

These durable 2 sided door hangers are great for helping team mates find each other at the hotels

Personalization Included 2-3 week turn around.