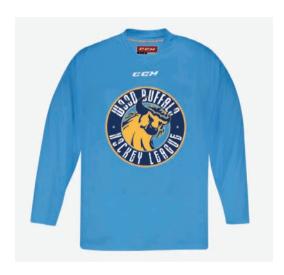

### **CCM Junior Practice Jersey**

### YOUTH XS, S/M, L/XL, GOALIE

These are 100% polyester high performance fabric construction to resist snagging.

Decoration of front chest included.

Item Special Ordered - 3-4 week turn around.

Price includes tax.

Sizing Chart Provided at Request

\$ 32.50