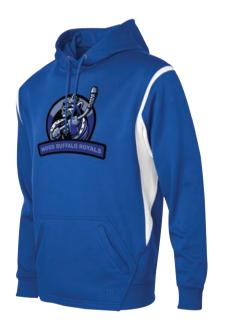

# ATC Everyday Two-Toned Fleece Hoodie

### YOUTH S-XL | ADULT S-4XL

50/50 cotton/polyester fleece and ring spun cotton. Double lined hood with flat drawstring on Adult style. Anti-Pill, Classic fit.

Decoration of chest included.

2-3 week turn around.

Price includes tax.

Sizing Chart Provided at Request

\$ 46.50