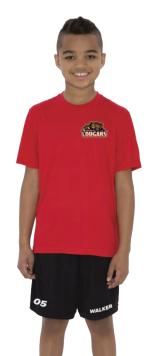

### Youth CCM Team Polo

### YOUTH S-L

Team polo shirt is made of moisture-wicking, breathable polyester.

Decoration of left chest and sleeve included. Item Special Ordered - 3-4 week turn around. Price includes tax.

Sizing Chart Provided at Request