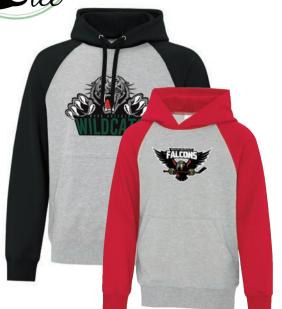

### YOUTH S-XL | ADULT S-4XL

100% performance polyester double-knit fleece Contrast panel at hood, armholes and sides 100% polyester jersey lined hood with drawstring Moisture wicking, Breathable, Classic fit. Decoration of chest included.

2-3 week turn around.

2 5 Week turii arouna

Price includes tax.

Sizing Chart Provided at Request

\$ 70.00