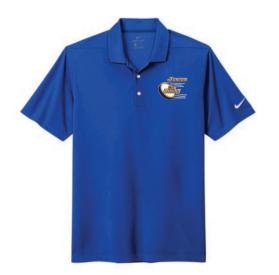

### **Adult Nike Dry Fit Polo**

### SENIIOR XS-4XL

Team polo shirt is made of moisture-wicking, breathable polyester.

Decoration of left chest and right sleeve.

2-3 week turn around.

Price includes tax.

Sizing Chart Provided at Request