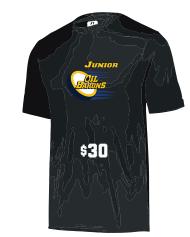

#### RUSSELL ATHLETICS **DRY POWER CORE** \*PLAYER NUMBER ON MIDDLE BACK \*PLAYER NUMBER ON MIDDLE BACK