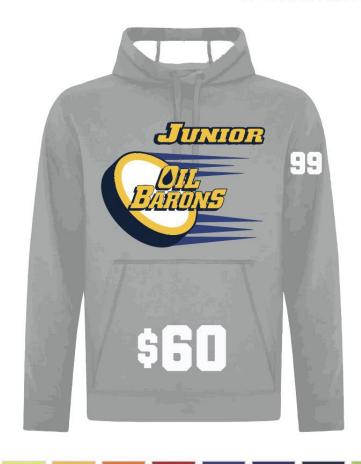

# ATC EVERYDAY FLEECE 50/50 POLYESTER FLEECE

\*FREE PLAYER NUMBER ON SHOULDER
\*\$5 FOR NAME ON BACK MIDDLE