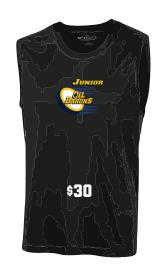

# ATC EVERYDAY FLEECE 50/50 POLYESTER FLEECE \*FREE PLAYER NUMBER ON THIGH OR BACK OF LEG



# ATC P-TECH FLEECE 100% POLYESTER

\*FREE PLAYER NUMBER ON THIGH OR BACK OF LEG







# ATC EVERYDAY FLEECE 50/50 POLYESTER FLEECE

\*FREE PLAYER NUMBER ON SHOULDER
\*\$5 FOR NAME ON BACK MIDDLE







## **AUGUSTA NEXGEN WICKING PERFORMANCE**

\$20

#### RUSSELL ATHLETICS **DRY POWER CORE** \*PLAYER NUMBER ON MIDDLE BACK \*PLAYER NUMBER ON MIDDLE BACK





## ATC PRO TEAM **SLEEVELESSFLEECE**

\*PLAYER NUMBER ON MIDDLE BACK



### **AUGUSTA SPORTSWEAR ATTAIN SHORTS**





## **RUSSELL ATHLETICS DRI-POWER** PERFORMANCE SHORTS









# ATC GAMEDAY FLEECE WICKING PERFORMANCE 100% POLYESTER

\*FREE PLAYER NUMBER ON SHOULDER
\*\$5 FOR NAME ON BACK MIDDLE