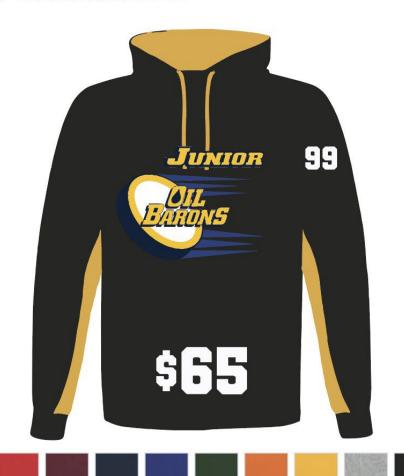

# ATC EVERYDAY FLEECE 50/50 POLYESTER FLEECE

\*FREE PLAYER NUMBER ON SHOULDER
\*\$5 FOR NAME ON BACK MIDDLE