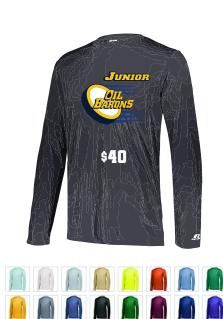

#### RUSSELL ATHLETICS **DRY POWER CORE** \*PLAYER NUMBER ON MIDDLE BACK \*PLAYER NUMBER ON MIDDLE BACK