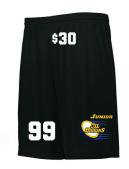

# ATC EVERYDAY FLEECE 50/50 POLYESTER FLEECE \*FREE PLAYER NUMBER ON THIGH OR BACK OF LEG



# ATC P-TECH FLEECE 100% POLYESTER

\*FREE PLAYER NUMBER ON THIGH OR BACK OF LEG







# ATC EVERYDAY FLEECE 50/50 POLYESTER FLEECE

\*FREE PLAYER NUMBER ON SHOULDER
\*\$5 FOR NAME ON BACK MIDDLE







## **AUGUSTA NEXGEN WICKING PERFORMANCE**

\$20

#### RUSSELL ATHLETICS **DRY POWER CORE** \*PLAYER NUMBER ON MIDDLE BACK \*PLAYER NUMBER ON MIDDLE BACK





## ATC PRO TEAM **SLEEVELESSFLEECE**

\*PLAYER NUMBER ON MIDDLE BACK



### **AUGUSTA SPORTSWEAR ATTAIN SHORTS**





## **RUSSELL ATHLETICS DRI-POWER** PERFORMANCE SHORTS









# ATC GAMEDAY FLEECE WICKING PERFORMANCE 100% POLYESTER

\*FREE PLAYER NUMBER ON SHOULDER
\*\$5 FOR NAME ON BACK MIDDLE