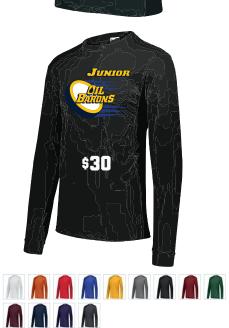

# ATC EVERYDAY FLEECE 50/50 POLYESTER FLEECE \*FREE PLAYER NUMBER ON THIGH OR BACK OF LEG



# ATC P-TECH FLEECE 100% POLYESTER

\*FREE PLAYER NUMBER ON THIGH OR BACK OF LEG







# ATC EVERYDAY FLEECE 50/50 POLYESTER FLEECE

\*FREE PLAYER NUMBER ON SHOULDER
\*\$5 FOR NAME ON BACK MIDDLE







## **AUGUSTA NEXGEN WICKING PERFORMANCE**

\$20

#### RUSSELL ATHLETICS **DRY POWER CORE** \*PLAYER NUMBER ON MIDDLE BACK \*PLAYER NUMBER ON MIDDLE BACK





## ATC PRO TEAM **SLEEVELESSFLEECE**

\*PLAYER NUMBER ON MIDDLE BACK



### **AUGUSTA SPORTSWEAR ATTAIN SHORTS**





## **RUSSELL ATHLETICS DRI-POWER** PERFORMANCE SHORTS









# ATC GAMEDAY FLEECE WICKING PERFORMANCE 100% POLYESTER

\*FREE PLAYER NUMBER ON SHOULDER
\*\$5 FOR NAME ON BACK MIDDLE